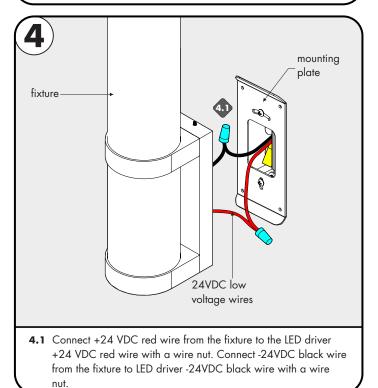

Page 2 of 3

- **2.1** Connect the white (neutral) & black (hot) LED driver wires to the white & black power wires (120VAC).
- **2.2** Place LED driver into the junction box.