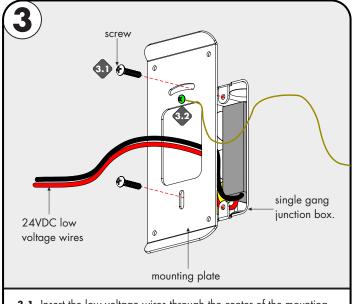

**3.1** Insert the low voltage wires through the center of the mounting plate. Followed by lining up the mounting plate to the junction box and secure using the provided screws.

3.2 Connect the ground in accordance with local electrical codes.