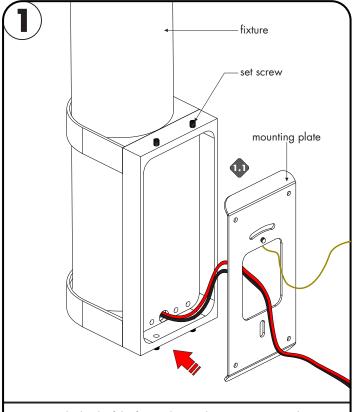

7777 N. Merrimac Ave Niles, IL 60714 T 224.333.6033 F 224.757.7557 info@luminii.com www.luminii.com

Iuminii

**1.1** From the back of the fixture, loosen the 4 set screws on the fixture body. Then carefully remove the mounting plate.