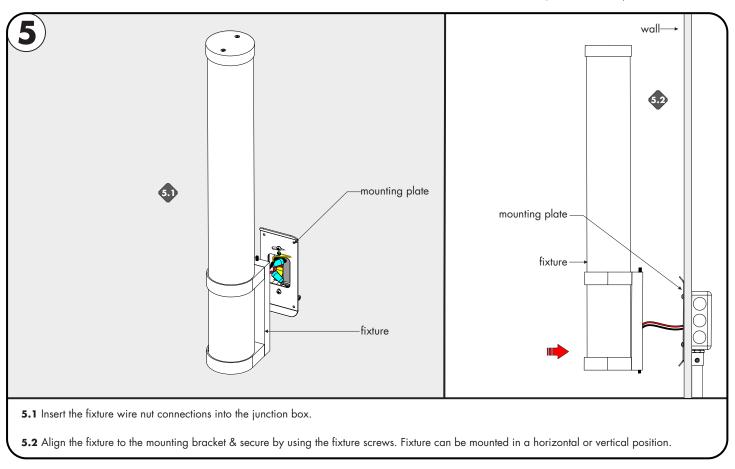

**3.1** Insert the low voltage wires through the center of the mounting plate. Followed by lining up the mounting plate to the junction box and secure using the provided screws.

3.2 Connect the ground in accordance with local electrical codes.