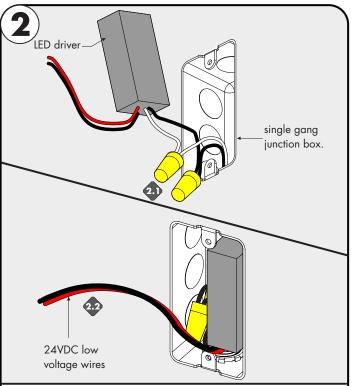

Page 2 of 3

- **2.1** Connect the white (neutral) & black (hot) LED driver wires to the white & black power wires (120VAC).
- **2.2** Place LED driver into the junction box.